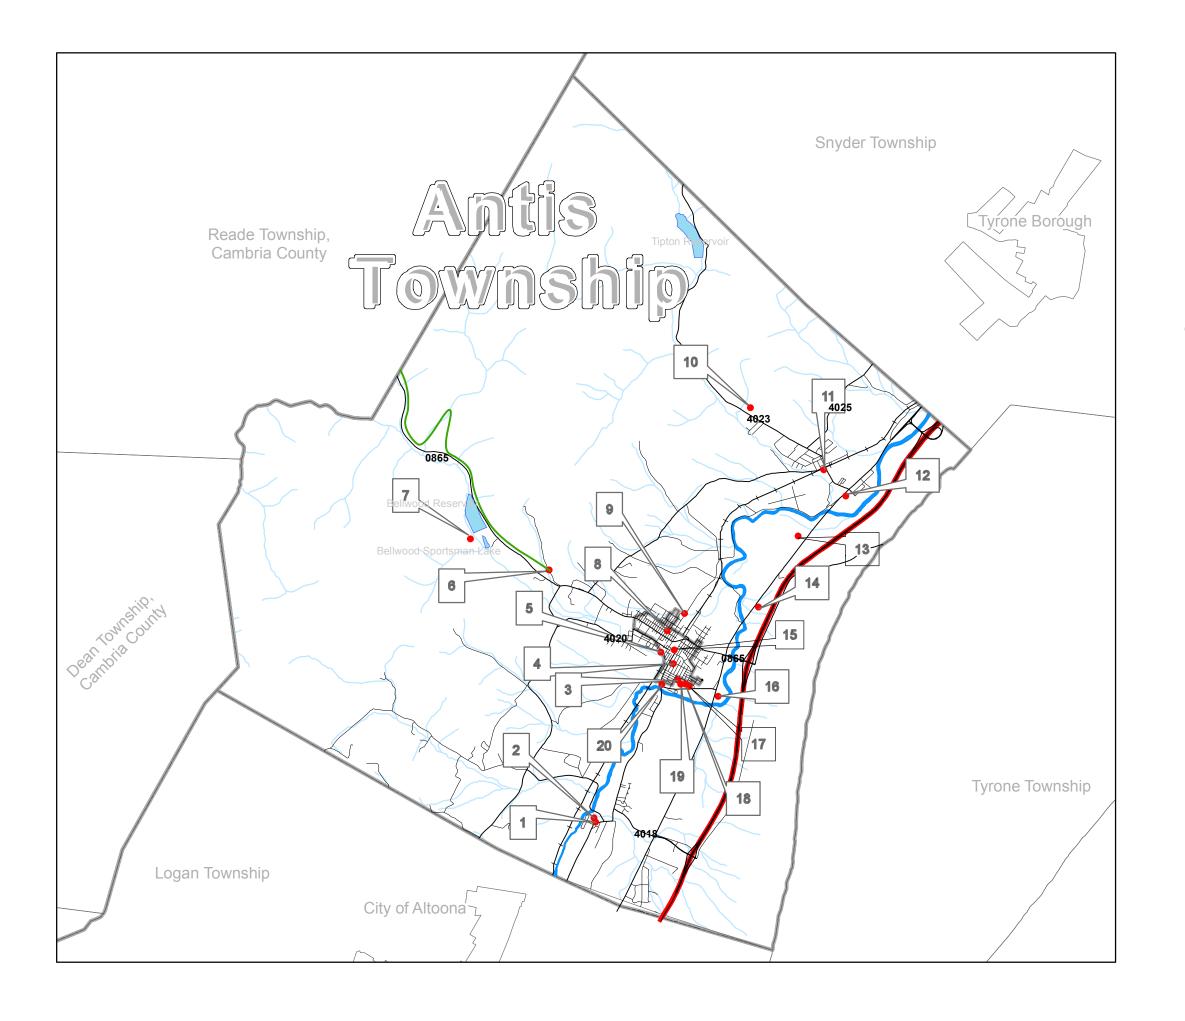

## COMMUNITY FACILITIES

- 1. Pinecroft Fire Company
- 2. Pinecroft Ball Fields
- 3. Bellwood-Antis High School
- 4. Excelsior/Bellwood Fire Company
- 5. Bellwood/Antis Park
- 6. Bells Gap Trail
- 7. Bellwood Sportsmans Club
- Bellwood Ambulance Company/AMED
- 9. Antis Township Building
- 10. Tipton Golf Course
- 11. Tipton/Antis Fire Company
- 12. Delgrosso Amusement Park
- 13. Northern Blair Recreation Center
- 14. Oswald Memorial Park
- 15. Bellwood-Antis Library
- 16. Hardball Fields
- 17. Bellwood-Antis Baseball Fields
- 18. Lewis M. Myers Elementary School
- 19. Bellwood-Antis Middle School
- 20. Bell Mansion Senior Citizen Center

**MAP 10** 

RCS A.

RICHARD C. SUTTER & ASSOCIATES, INC. Comprehensive Community Planners

2013